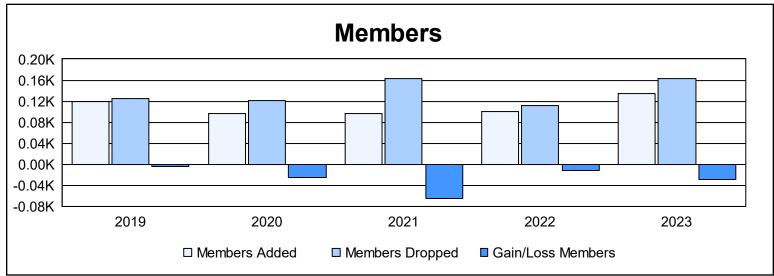

District 36 O As of June 2023 Cumulative

| Year      | New<br>Clubs | Dropped<br>Clubs | Gain/<br>Loss<br>Clubs | New<br>Members | Charter<br>Members | Reinstate<br>Members | Transfer<br>Members | Total<br>Member<br>Added | Total<br>Members<br>Dropped | Gain/<br>Loss<br>Members |
|-----------|--------------|------------------|------------------------|----------------|--------------------|----------------------|---------------------|--------------------------|-----------------------------|--------------------------|
| 2018-2019 | 0            | 0                | 0                      | 100            | 1                  | 14                   | 4                   | 119                      | 124                         | -5                       |
| 2019-2020 | 0            | 0                | 0                      | 84             | 0                  | 7                    | 5                   | 96                       | 121                         | -25                      |
| 2020-2021 | 0            | 1                | -1                     | 61             | 0                  | 12                   | 24                  | 97                       | 162                         | -65                      |
| 2021-2022 | 0            | 1                | -1                     | 86             | 0                  | 9                    | 6                   | 101                      | 112                         | -11                      |
| 2022-2023 | 1            | 0                | 1                      | 91             | 29                 | 9                    | 5                   | 134                      | 163                         | -29                      |
| Average   | 0            | 0                | 0                      | 84             | 6                  | 10                   | 9                   | 109                      | 136                         | -27                      |